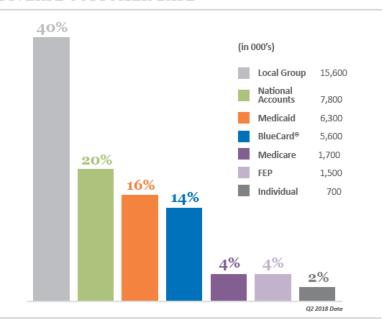

#### DIVERSE CUSTOMER BASE

749.3 million claims processed

**SUBSIDIARIES** 

Except where otherwise noted, all figures representend of year 2017 data and represent statistics aggregated for all Anthem, Inc. affiliated health plans.

\*Note: Service area includes all or portions of affiliated plans' state