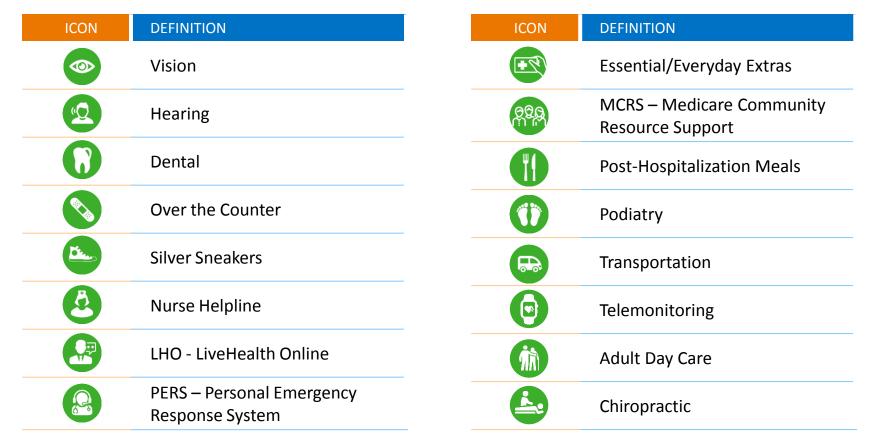

| TOP SELLING PLANS *                                        |        | PRE      | MIUM   | PCP / SPECIALIST     |                        | DENTAL              |                                                            | HEARING  |                                                                                      | VISION   |                                                                    | OVER THE COUNTER |                                |  |
|------------------------------------------------------------|--------|----------|--------|----------------------|------------------------|---------------------|------------------------------------------------------------|----------|--------------------------------------------------------------------------------------|----------|--------------------------------------------------------------------|------------------|--------------------------------|--|
| Healthy Blue Dual-Advantage<br>(HMO D-SNP)<br>H1947-001    |        |          | \$0    | <b>\$0 / \$0</b> cop | <b>\$0 / \$0</b> copay |                     | <pre>\$0 routine exams/<br/>\$2,500 annual allowance</pre> |          | <ul><li>\$0 routine exams</li><li>\$3,000 annual hearing<br/>aid allowance</li></ul> |          | <b>\$0</b> routine exam / covers<br>up to <b>\$350</b> for eyewear |                  | up to <b>\$280</b> per quarter |  |
| KEY EXTRA BENEFITS**                                       |        |          |        |                      |                        |                     |                                                            |          |                                                                                      |          |                                                                    |                  |                                |  |
|                                                            | VISION | HEARING  | DENTAI | OVER THE<br>COUNTER  | SILVER<br>SNEAKERS     | NURSE<br>6 HELPLINE | LHO                                                        | PERS     | ESSENTIAL<br>EXTRAS                                                                  | MCRS     | MEALS                                                              | PODIATRY         | TRANS-<br>PORT                 |  |
| PLAN                                                       |        | 2        |        |                      | <b>P</b>               |                     |                                                            |          |                                                                                      | 000      |                                                                    |                  |                                |  |
| Healthy Blue Dual<br>Advantage<br>(HMO D-SNP)<br>H1947-001 | S      | <b>S</b> | •      | <b>S</b>             | <b>S</b>               | <b>©</b>            | <b>S</b>                                                   | <b>S</b> | Ø                                                                                    | <b>S</b> | <b>S</b>                                                           | ⊘                | <b>S</b>                       |  |